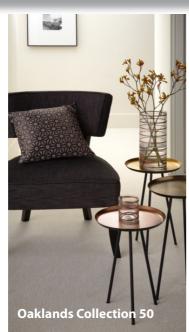

Your local area representative to be calling on you shortly to update your POS display or you can give us a call and we will send your samples directly.

**TWO** new carpet ranges were introduced by Cormar Carpets earlier this year - the newly refreshed twist pile Oaklands Collection 50 with a choice of 20 home furnishing shades, 9 of them new in 80% wool 10% nylon 10% PP and **Boucle Neutrals** a wool rich loop pile carpet in three designs in contemporary neutral shades, made from 50% New Zealand Wool, 50% Polyester. Both ranges are suitable for extra heavy domestic and medium commercial use and are available exstock from PFL for quick delivery bringing the total number of Cormar Carpet ranges available exstock to seven.