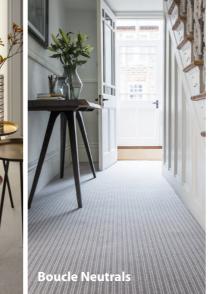

Your local area representative to be calling on you shortly to update your POS display or you can give us a call and we will send your samples directly.

**TWO** new carpet ranges were introduced by Cormar Carpets earlier this year - the newly refreshed twist pile Oaklands Collection 50 with a choice of 20 home furnishing shades, 9 of them new in 80% wool 10% nylon 10% PP and **Boucle Neutrals** a wool rich loop pile carpet in three designs in contemporary neutral shades, made from 50% New Zealand Wool, 50% Polyester. Both ranges are suitable for extra heavy domestic and medium commercial use and are available exstock from PFL for quick delivery bringing the total number of Cormar Carpet ranges available exstock to seven.