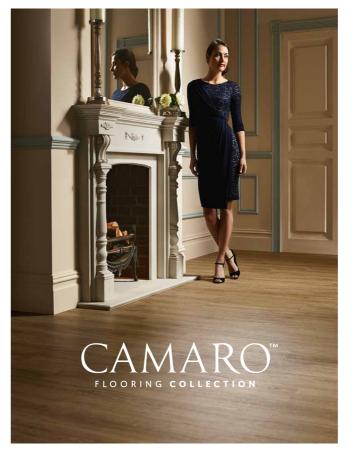

#### **Brand New Camaro Collection**

Polyflor's luxury vinyl tile collection **Camaro** has been updated to meet current interior trends. This exciting new range consists of 30 shades including 18 beautifully replicated wood designs and 12 stunningly detailed stone and man made material designs all created to offer a distinctive look whilst complementing a variety of residential and light commercial interiors. The new **Camaro** collection also features two out-of-the-box parguet wood effect flooring solutions and a salvaged timber mixed format design without the need for additional cutting.