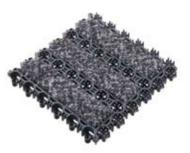

### QUADRUS ™

Quadrus is a modular entrance tile system that creates a stunning first impression in a space that must also deal with an active world and create a barrier against the elements.

Designed to provide a superior combination of performance and aesthetics, the ECONYL® dual-fibre polyamide yarn and open textile construction will stop dirt and moisture at the door, while allowing easy removal during maintenance.