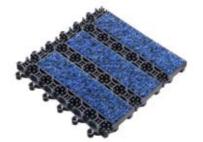

### QUADRUS ™

Quadrus is a modular entrance tile system that creates a stunning first impression in a space that must also deal with an active world and create a barrier against the elements.

Designed to provide a superior combination of performance and aesthetics, the ECONYL® dual-fibre polyamide yarn and open textile construction will stop dirt and moisture at the door, while allowing easy removal during maintenance.