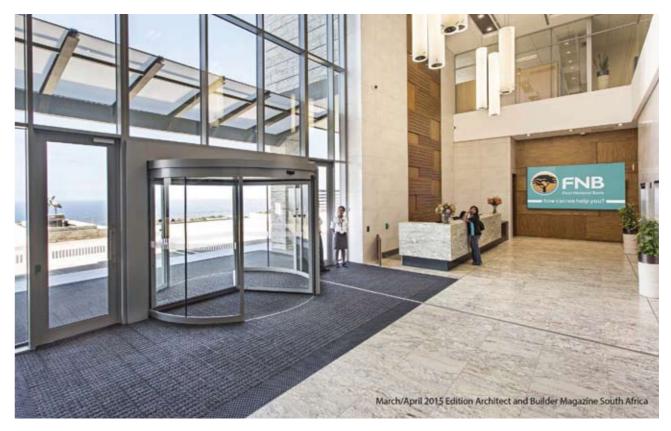

# Modular Entrance Flooring Solutions

**The OBEX**<sup>®</sup> **modular tile system offers** multiple combinations of designs and colours to reflect interior decoration or create a fantastic feature in the entrance.

# THE OBEX® PRODUCT COLLECTION PROVIDES A COMPLETE 3 ZONE CONCEPT SOLUTION

areas, communication or messages, etc.

Other product solutions are available in the OBEX® range, such as textile roll goods for circulation areas as well as individual standard and logo-mats