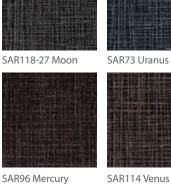

### QUADRUS ™

Quadrus is a modular entrance tile system that creates a stunning first impression in a space that must also deal with an active world and create a barrier against the elements.

Designed to provide a superior combination of performance and aesthetics, the ECONYL® dual-fibre polyamide yarn and open textile construction will stop dirt and moisture at the door, while allowing easy removal during maintenance.

# CMT96 Mercury

CMT114 Venus