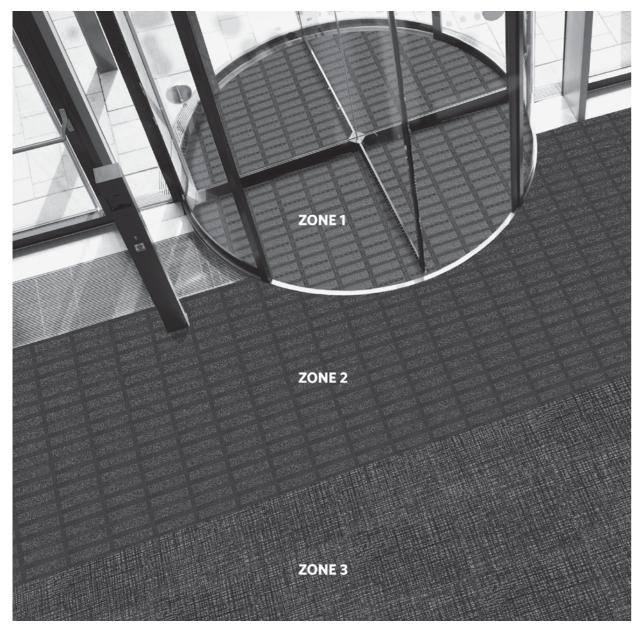

# THE OBEX® PRODUCT COLLECTION PROVIDES A COMPLETE 3 ZONE CONCEPT SOLUTION

areas, communication or messages, etc.

Other product solutions are available in the OBEX® range, such as textile roll goods for circulation areas as well as individual standard and logo-mats