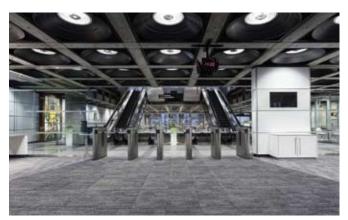

# Modular Entrance Flooring Solutions

**The OBEX**<sup>®</sup> **modular tile system offers** multiple combinations of designs and colours to reflect interior decoration or create a fantastic feature in the entrance.

# THE OBEX® PRODUCT COLLECTION PROVIDES A COMPLETE 3 ZONE CONCEPT SOLUTION

areas, communication or messages, etc.

Other product solutions are available in the OBEX® range, such as textile roll goods for circulation areas as well as individual standard and logo-mats