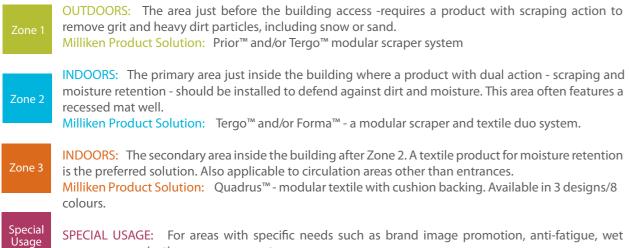

# THE OBEX® PRODUCT COLLECTION PROVIDES A COMPLETE 3 ZONE CONCEPT SOLUTION

areas, communication or messages, etc.

Other product solutions are available in the OBEX® range, such as textile roll goods for circulation areas as well as individual standard and logo-mats