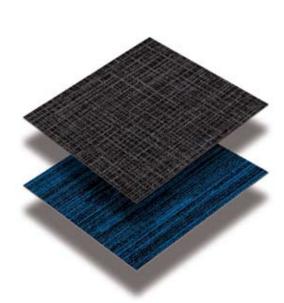

### QUADRUS ™

Quadrus is a modular entrance tile system that creates a stunning first impression in a space that must also deal with an active world and create a barrier against the elements.

Designed to provide a superior combination of performance and aesthetics, the ECONYL® dual-fibre polyamide yarn and open textile construction will stop dirt and moisture at the door, while allowing easy removal during maintenance.