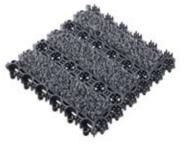

### QUADRUS ™

Quadrus is a modular entrance tile system that creates a stunning first impression in a space that must also deal with an active world and create a barrier against the elements.

Designed to provide a superior combination of performance and aesthetics, the ECONYL® dual-fibre polyamide yarn and open textile construction will stop dirt and moisture at the door, while allowing easy removal during maintenance.