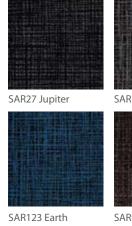

### QUADRUS ™

Quadrus is a modular entrance tile system that creates a stunning first impression in a space that must also deal with an active world and create a barrier against the elements.

Designed to provide a superior combination of performance and aesthetics, the ECONYL® dual-fibre polyamide yarn and open textile construction will stop dirt and moisture at the door, while allowing easy removal during maintenance.

#### Star

SAR169 Mars

Comet

CMT27 Jupiter

CMT183 Neptune

CMT169 Mars